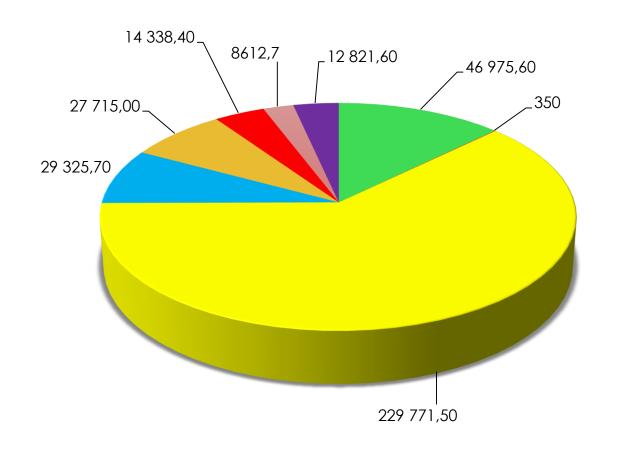

## ПОКАЗАТЕЛИ СОЦИАЛЬНО-ЭКОНОМИЧЕСКОГО РАЗВИТИЯ ШУЙСКОГО МУНИЦИПАЛЬНОГО РАЙОНА В 2017-2022 ГОДАХ

| Показатели                                                                                                                                                                                                                                                                                                                                              | Единица<br>измерения | отчет<br>2017 | отчет<br>2018 | оценка<br>2019 | прогноз<br>2020 | 2021  | 2022  |
|---------------------------------------------------------------------------------------------------------------------------------------------------------------------------------------------------------------------------------------------------------------------------------------------------------------------------------------------------------|----------------------|---------------|---------------|----------------|-----------------|-------|-------|
| 1. Прибыль прибыльных организаций                                                                                                                                                                                                                                                                                                                       | млн руб.             | 59,7          | 60,6          | 61,5           | 62,4            | 63,4  | 64,3  |
| 2. Доходы местного бюджета - всего (3+20)                                                                                                                                                                                                                                                                                                               | млн руб.             | 400,6         | 407,5         | 439,1          | 379,5           | 377,2 | 370.9 |
| в том числе:                                                                                                                                                                                                                                                                                                                                            |                      | / -           |               |                |                 | ,     |       |
| 3. Собственные доходы местного бюджета - всего (4+12)                                                                                                                                                                                                                                                                                                   | млн руб.             | 91,4          | 93            | 88,5           | 86,2            | 85,9  | 85    |
| 4. Налоговые доходы (5+6+7+8+9+10+11)                                                                                                                                                                                                                                                                                                                   | млн руб.             | 81,3          | 82,5          | 77,8           | 77,1            | 76,9  | 76,1  |
| 5. Налоги на прибыль, доходы                                                                                                                                                                                                                                                                                                                            | млн руб.             | 56            | 58,6          | 54,1           | 54,5            | 55    | 55,1  |
| 5.1. налог на доходы физических лиц                                                                                                                                                                                                                                                                                                                     | млн руб.             | 56            | 58,6          | 54,1           | 54,5            | 55    | 55,1  |
| 6. Налоги на товары (работы, услуги), реализуемые на территории Российской Федерации                                                                                                                                                                                                                                                                    | млн руб.             | 6,8           | 7,4           | 8              | 7,1             | 7,3   | 7,3   |
| 6.1. Акцизы по подакцизным товарам (продукции), произв. на терр. Российской Федерации                                                                                                                                                                                                                                                                   | млн руб.             | 6,8           | 7,4           | 8              | 7,1             | 7,3   | 7,3   |
| <ul> <li>6.1.1. Доходы от уплаты акцизов на дизельное топливо, подлежащие распределению между бюджетами субъектов Российской Федерации и местными бюджетами с учетом установленных дифференцированных нормативов отчислений в местные бюджеты</li> <li>6.1.2. Доходы от уплаты акцизов на моторные масла для дизельных и (или) карбюраторных</li> </ul> | млн руб.             | 2,8           | 3,3           | 3              | 2,6             | 2,7   | 2,7   |
| 6.1.2. Доходы от уплаты акцизов на моторные масла для дизельных и (или) кароюраторных<br>(инжекторных) двигателей, подлежащие распределению между бюджетами субъектов Российской<br>Федерации и местными бюджетами с учетом установленных дифференцированных нормативов<br>отчислений в местные бюджеты                                                 | млн руб.             | 0             | 0             | 0              | 0               | 0     | 0     |
| 6.1.3. Доходы от уплаты акцизов на автомобильный бензин, подлежащие распределению между<br>бюджетами субъектов Российской Федерации и местными бюджетами с учетом установленных<br>дифференцированных нормативов отчислений в местные бюджеты                                                                                                           | млн руб.             | 4,5           | 4,8           | 5,5            | 5               | 5,1   | 5,1   |
| 6.1.4. Доходы от уплаты акцизов на прямогонный бензин, подлежащие распределению между<br>бюджетами субъектов Российской Федерации и местными бюджетами с учетом установленных<br>дифференцированных нормативов отчислений в местные бюджеты                                                                                                             | млн руб.             | -0,5          | -0,7          | -0,5           | -0,5            | -0,5  | -0,5  |
| 7. Налоги на совокупный доход                                                                                                                                                                                                                                                                                                                           | млн руб.             | 5,9           | 4,6           | 4,7            | 4,6             | 3,7   | 2,9   |
| 7.1. ЕНВД для отдельных видов деятельности                                                                                                                                                                                                                                                                                                              | млн руб.             | 2,7           | 2,6           | 2              | 1,7             | 0,8   | 0     |
| 7.2. единый сельскохозяйственный налог                                                                                                                                                                                                                                                                                                                  | млн руб.             | 3             | 1,6           | 2,2            | 2,4             | 2,4   | 2,4   |
| 7.3. налог, взимаемый в связи с применением патентной системы налогообложения                                                                                                                                                                                                                                                                           | млн руб.             | 0,2           | 0,4           | 0,5            | 0,5             | 0,5   | 0,5   |