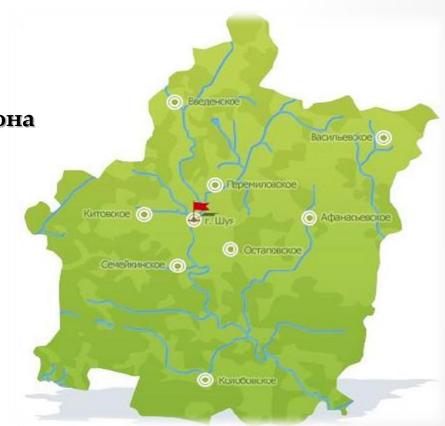

#### Шуйский муниципальный район

В состав Шуйского муниципального района входит 8 поселений:

- Колобовское городское поселение
- Афанасьевское сельское поселение
- Васильевское сельское поселение
- Введенское сельское поселение
- Китовское сельское поселение
- Остаповское сельское поселение
- Перемиловское сельское поселение
- Семейкинское сельское поселение