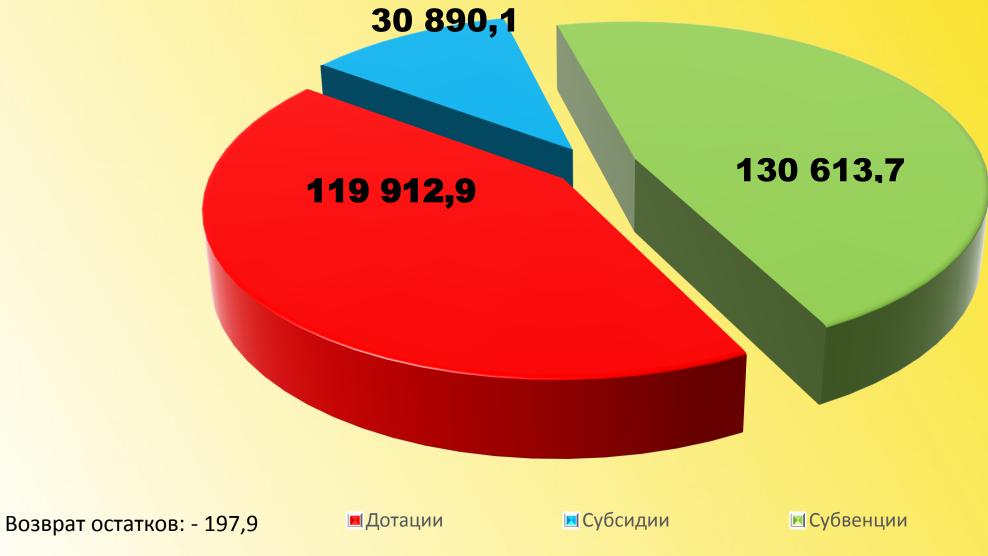

|

# Безвозмездные поступления на 2019 год – 281 218,7 тыс. рублей



## Налоговые доходы - 58 746,8 тыс. рублей



# Неналоговые доходы на 2019 год – 12 718,6 тыс. рублей

| Наименование доходов                                                                | Сумма, тыс. рублей |
|-------------------------------------------------------------------------------------|--------------------|
| Доходы от использования имущества,<br>находящегося в муниципальной<br>собственности | 5 685,9            |
| Платежи при пользовании природными ресурсами                                        | 1 165,1            |
| Доходы от оказания платных услуг (работ) и<br>компенсации затрат государства        | 1 760,8            |
| Доходы от продажи материальных и<br>нематериальных активов                          | 3 983,7            |
| Штрафы, санкции, возмещение ущерба