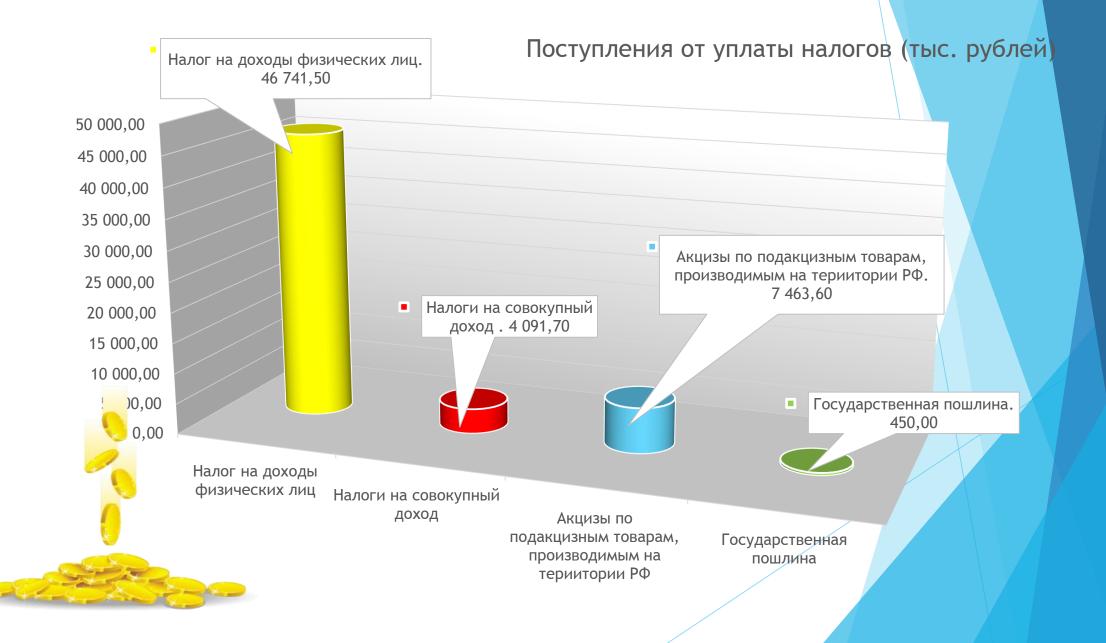

## ПОКАЗАТЕЛИ СОЦИАЛЬНО-ЭКОНОМИЧЕСКОГО РАЗВИТИЯ ШУЙСКОГО МУНИЦИПАЛЬНОГО РАЙОНА В 2017-2022 ГОДАХ

| Показатели                                                                                                                                                                                                                                                                                                                                              | Единица<br>измерения | отчет<br>2017 | отчет<br>2018 | оценка<br>2019 | прогноз<br>2020 | 2021  | 2022  |
|---------------------------------------------------------------------------------------------------------------------------------------------------------------------------------------------------------------------------------------------------------------------------------------------------------------------------------------------------------|----------------------|---------------|---------------|----------------|-----------------|-------|-------|
| 1. Прибыль прибыльных организаций                                                                                                                                                                                                                                                                                                                       | млн руб.             | 59,7          | 60,6          | 61,5           | 62,4            | 63,4  | 64,3  |
| 2. Доходы местного бюджета - всего (3+20)                                                                                                                                                                                                                                                                                                               | млн руб.             | 400,6         | 407,5         | 439,1          | 379,5           | 377,2 | 370.9 |
| в том числе:                                                                                                                                                                                                                                                                                                                                            |                      | / -           |               |                |                 | ,     |       |
| 3. Собственные доходы местного бюджета - всего (4+12)                                                                                                                                                                                                                                                                                                   | млн руб.             | 91,4          | 93            | 88,5           | 86,2            | 85,9  | 85    |
| 4. Налоговые доходы (5+6+7+8+9+10+11)                                                                                                                                                                                                                                                                                                                   | млн руб.             | 81,3          | 82,5          | 77,8           | 77,1            | 76,9  | 76,1  |
| 5. Налоги на прибыль, доходы                                                                                                                                                                                                                                                                                                                            | млн руб.             | 56            | 58,6          | 54,1           | 54,5            | 55    | 55,1  |
| 5.1. налог на доходы физических лиц                                                                                                                                                                                                                                                                                                                     | млн руб.             | 56            | 58,6          | 54,1           | 54,5            | 55    | 55,1  |
| 6. Налоги на товары (работы, услуги), реализуемые на территории Российской Федерации                                                                                                                                                                                                                                                                    | млн руб.             | 6,8           | 7,4           | 8              | 7,1             | 7,3   | 7,3   |
| 6.1. Акцизы по подакцизным товарам (продукции), произв. на терр. Российской Федерации                                                                                                                                                                                                                                                                   | млн руб.             | 6,8           | 7,4           | 8              | 7,1             | 7,3   | 7,3   |
| <ul> <li>6.1.1. Доходы от уплаты акцизов на дизельное топливо, подлежащие распределению между бюджетами субъектов Российской Федерации и местными бюджетами с учетом установленных дифференцированных нормативов отчислений в местные бюджеты</li> <li>6.1.2. Доходы от уплаты акцизов на моторные масла для дизельных и (или) карбюраторных</li> </ul> | млн руб.             | 2,8           | 3,3           | 3              | 2,6             | 2,7   | 2,7   |
| 6.1.2. Доходы от уплаты акцизов на моторные масла для дизельных и (или) кароюраторных<br>(инжекторных) двигателей, подлежащие распределению между бюджетами субъектов Российской<br>Федерации и местными бюджетами с учетом установленных дифференцированных нормативов<br>отчислений в местные бюджеты                                                 | млн руб.             | 0             | 0             | 0              | 0               | 0     | 0     |
| 6.1.3. Доходы от уплаты акцизов на автомобильный бензин, подлежащие распределению между<br>бюджетами субъектов Российской Федерации и местными бюджетами с учетом установленных<br>дифференцированных нормативов отчислений в местные бюджеты                                                                                                           | млн руб.             | 4,5           | 4,8           | 5,5            | 5               | 5,1   | 5,1   |
| 6.1.4. Доходы от уплаты акцизов на прямогонный бензин, подлежащие распределению между<br>бюджетами субъектов Российской Федерации и местными бюджетами с учетом установленных<br>дифференцированных нормативов отчислений в местные бюджеты                                                                                                             | млн руб.             | -0,5          | -0,7          | -0,5           | -0,5            | -0,5  | -0,5  |
| 7. Налоги на совокупный доход                                                                                                                                                                                                                                                                                                                           | млн руб.             | 5,9           | 4,6           | 4,7            | 4,6             | 3,7   | 2,9   |
| 7.1. ЕНВД для отдельных видов деятельности                                                                                                                                                                                                                                                                                                              | млн руб.             | 2,7           | 2,6           | 2              | 1,7             | 0,8   | 0     |
| 7.2. единый сельскохозяйственный налог                                                                                                                                                                                                                                                                                                                  | млн руб.             | 3             | 1,6           | 2,2            | 2,4             | 2,4   | 2,4   |
| 7.3. налог, взимаемый в связи с применением патентной системы налогообложения                                                                                                                                                                                                                                                                           | млн руб.             | 0,2           | 0,4           | 0,5            | 0,5             | 0,5   | 0,5   |