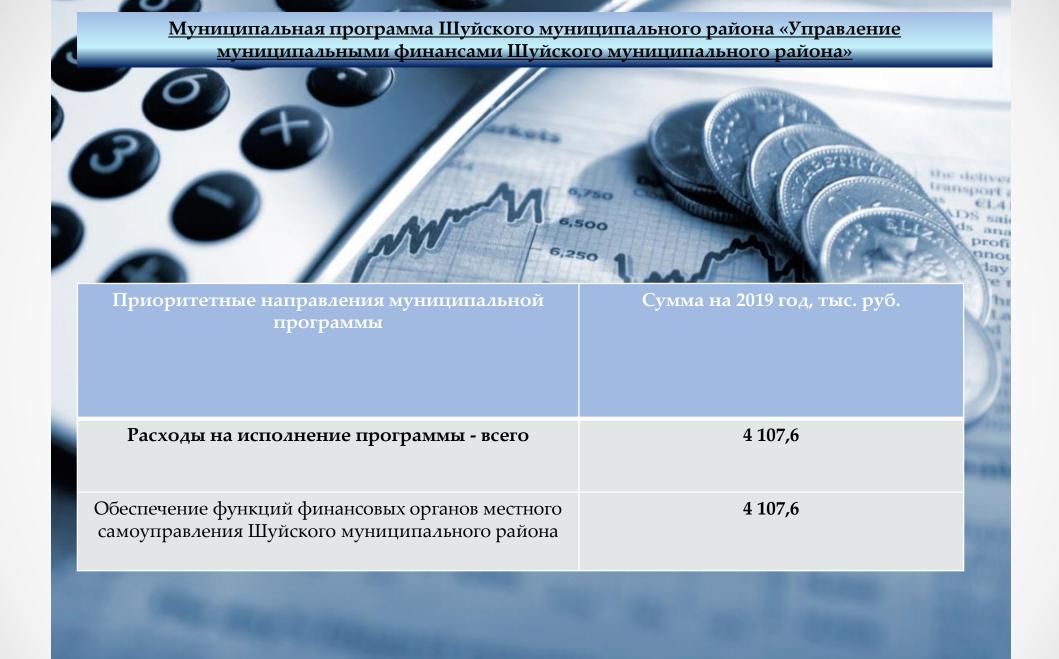

ритетные направления муниципальной программы                                                                         | Сумма на 2019 год, тыс. рублей |  |
|--------------------------------------------------------------------------------------------------------------------------|--------------------------------|--|
|                                                                                                                          |                                |  |
| Расходы на исполнение программы - всего                                                                                  | 96,0                           |  |
| Реализация мероприятий в области энергосбережения и повышения энергетической эффективности в учреждениях бюджетной сферы | 96,0                           |  |



### Основные направления программы:

- Организация временного трудоустройства несовершеннолетних граждан в возрасте от 14 до 18 лет в свободное от учебы время – 406,0 тыс. рублей
- Организация отдыха детей в каникулярное время в части организации двухразового питания в лагерях дневного пребывания 481,3 тыс. рублей
- Осуществление переданных государственных полномочий на организацию двухразового питания детей-сирот и детей, находящихся в трудной жизненной ситуации, в лагерях дневного пребывания 46,2 тыс. рублей
- □ Проведение мероприятий по ликвидации последствий ЧС и стихийных бедствий **350,0 тыс. рублей**
- Осуществление отдельных государственных полномочий в сфере административных правонарушений – 10,9 тыс. рублей
- Функционирование системы вызова экстренных служб по номеру «112» – 12