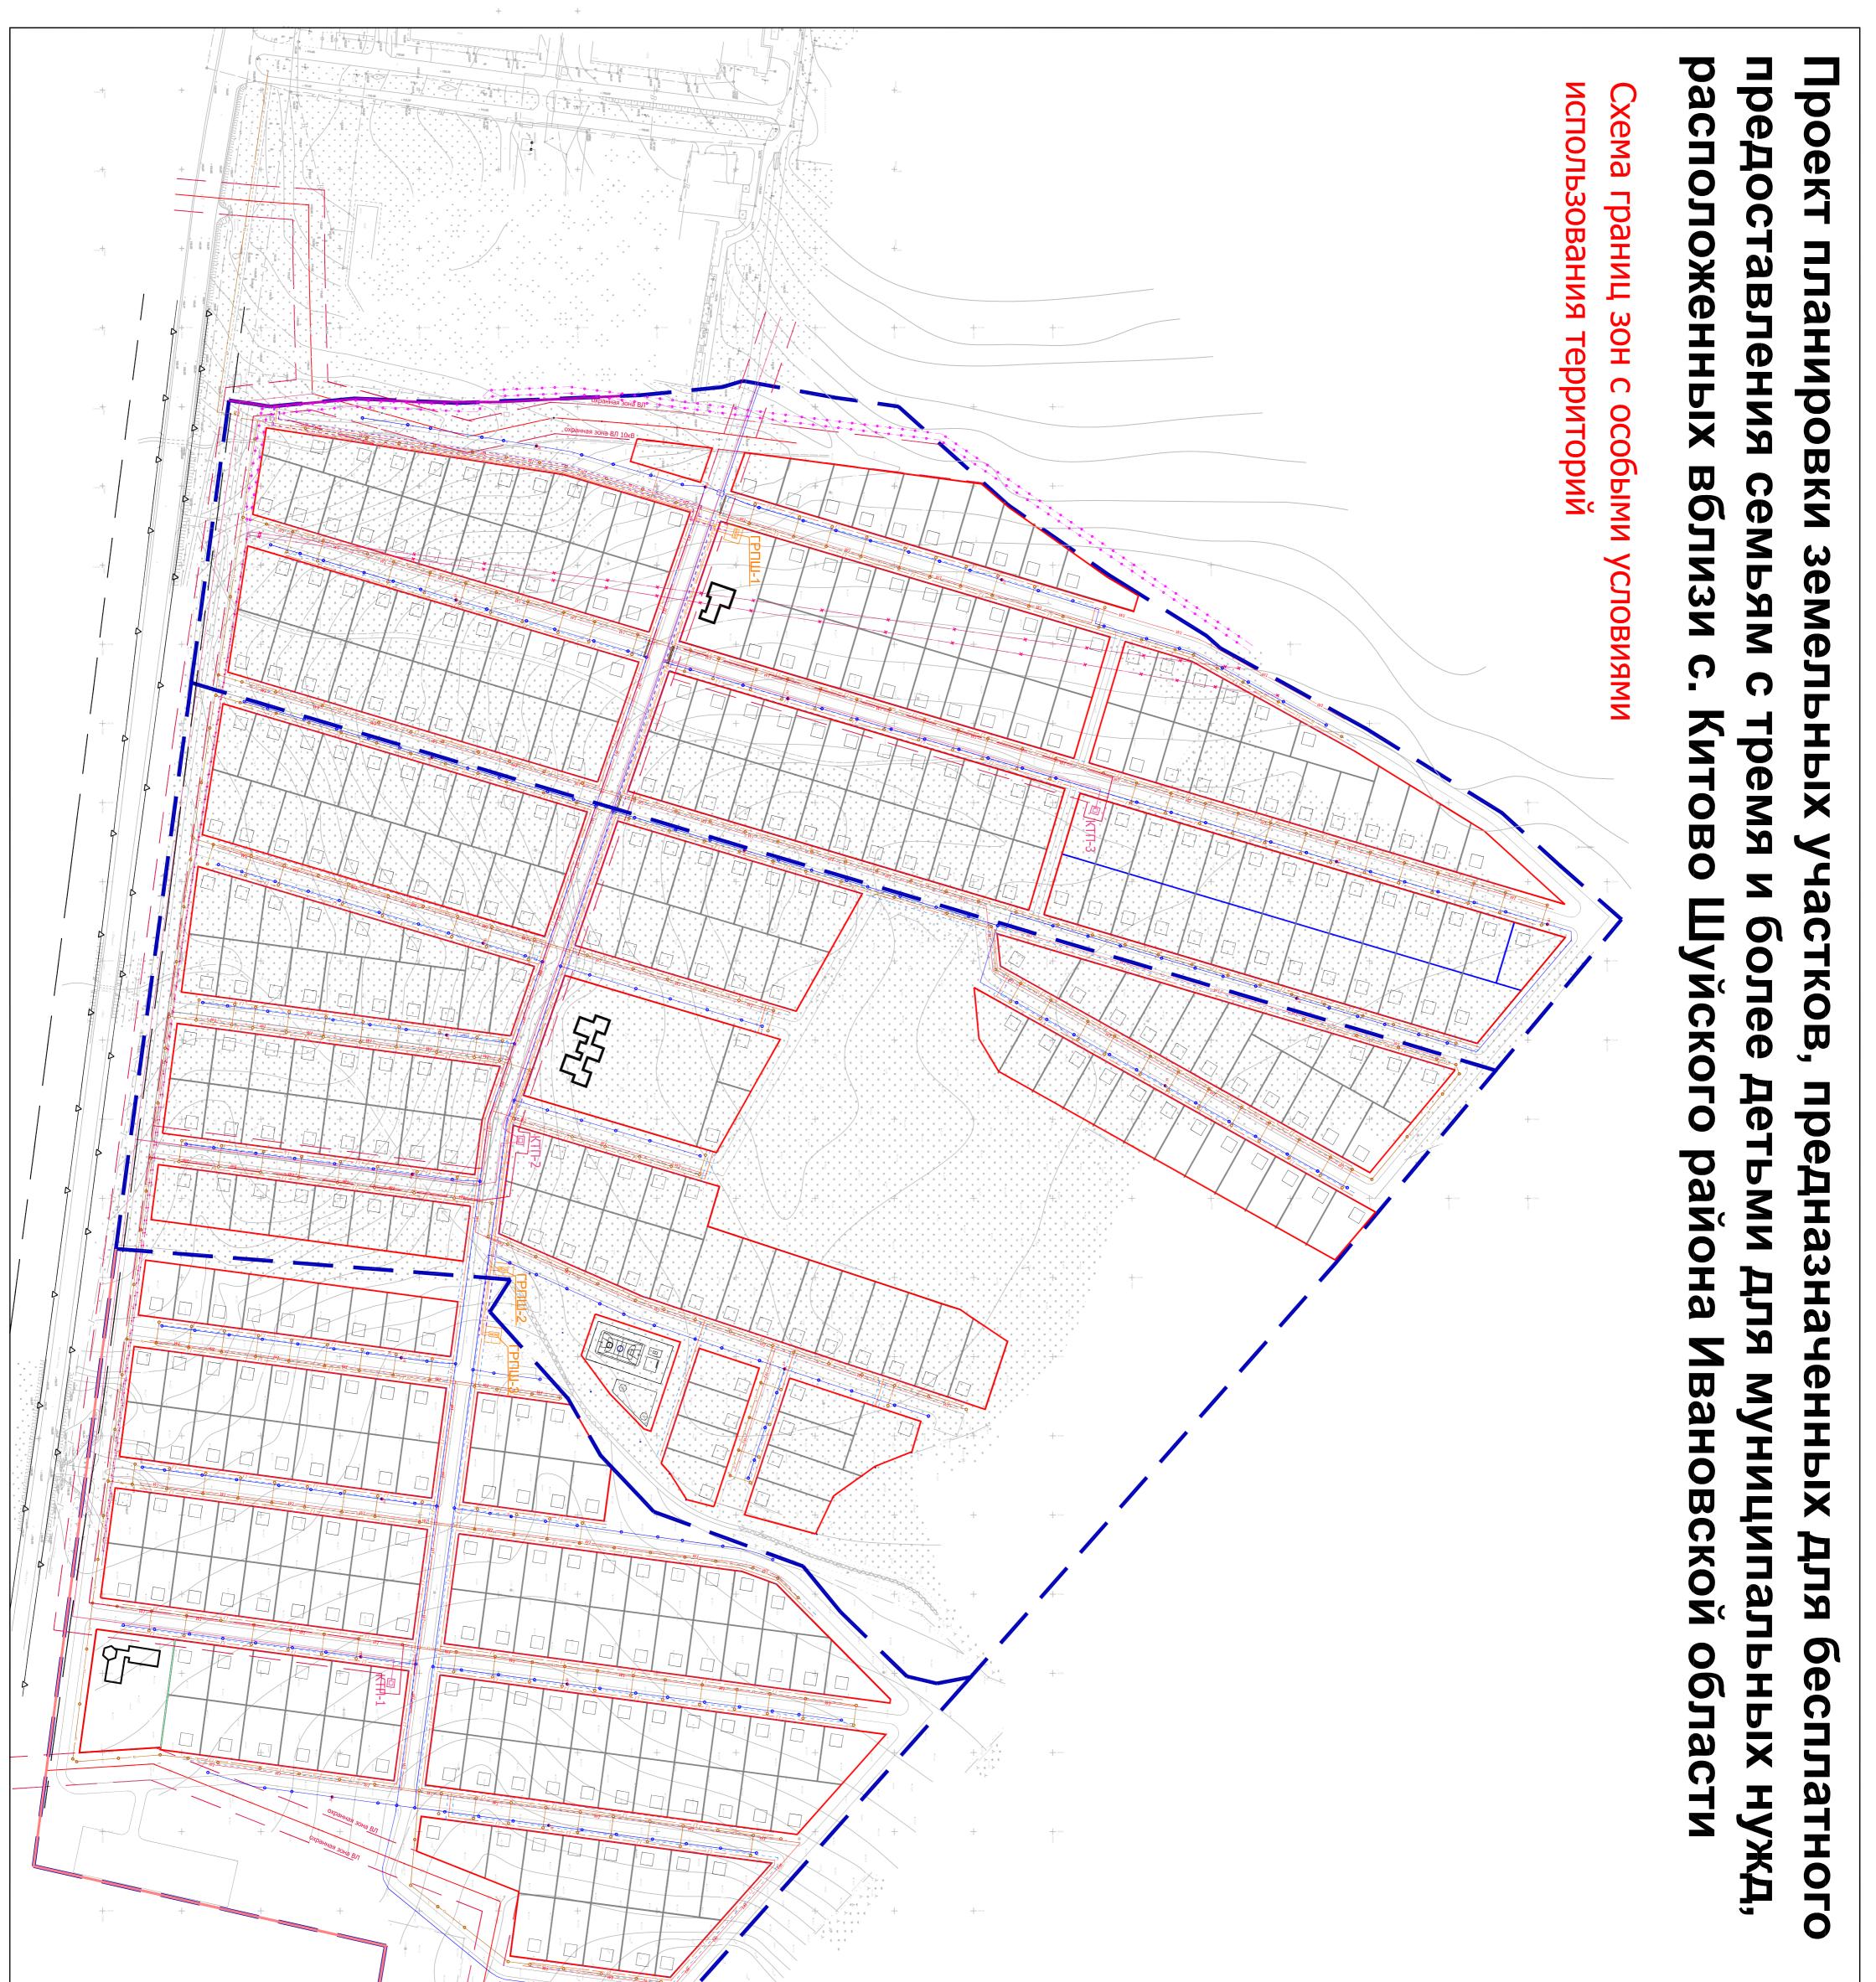

| Схема границ<br>территорий                | бесплатного<br>муниципаль<br>района Ива | +<br><b> </b>                       |       | ++                                                                            | +<br>+                                                                  |                                   | охранная зона ВЛ Токв             | охранная зона вл 10кв              |                         |                         | + ment                 |                                     | + +                                                                     | + +                               | + +                               |                         | + 103<br>+ 103<br>2 |                                                 |                                                                          |                                |                          |                                  |                              |                           |                         |                                                       |                      |   |  |
|-------------------------------------------|-----------------------------------------|-------------------------------------|-------|-------------------------------------------------------------------------------|-------------------------------------------------------------------------|-----------------------------------|-----------------------------------|------------------------------------|-------------------------|-------------------------|------------------------|-------------------------------------|-------------------------------------------------------------------------|-----------------------------------|-----------------------------------|-------------------------|---------------------|-------------------------------------------------|--------------------------------------------------------------------------|--------------------------------|--------------------------|----------------------------------|------------------------------|---------------------------|-------------------------|-------------------------------------------------------|----------------------|---|--|
| ниц зон с ос<br>ій                        | 필리                                      | паниров                             |       | -ΔΔ                                                                           |                                                                         |                                   |                                   |                                    |                         | * * *                   |                        | Wi                                  |                                                                         |                                   |                                   | K1                      | ●⊒                  | •           •           •                       |                                                                          | 1                              |                          | ß                                |                              |                           |                         |                                                       |                      |   |  |
| обыми условиями использования<br>М 1:2000 | ставления с<br>қд, располо;<br>области  | ки земельных участков, прелназначен | 200 M | полоса отвода автомобильной дороги ре<br>значения "Ростов-Иваново-Нижний Новг | граница ССЗ автомобильной дороги р<br>значения "Ростов-Иваново-Нижний Н | граница охранной зоны ЛЭП (ЛЭП 10 | граница охранной зоны газопровода | граница ССЗ магистрального газопро | проектируемые сети ВОЛС | демонтируемые сети ВОЛС | существующие сети ВОЛС | проектируемая воздушная линия 0,4 і | трансформаторная подстанция КТП-1<br>с границами земельного участка под | поектируемые линии электропередач | существующие линии электропередач | хоз-бытовая канализация | пожарные гидранты   | хоз-питьевой и противопожарный<br>водопровод B1 | газораспределительный пункт(ГРПШ-1<br>ГРПШ-3) с границами земельного уча | газопровод низкого давления Г1 | магистральный газопровод | объекты общественного назначения | автодорога в жилой застройке | индивидуальные жилые дома | проектные красные линии | граница проектирования<br>общая площадь участка 71 Га | условные обозначения |   |  |
| "НОВЫЕ ТЕХНОЛОГИИ"<br>г.Москва            | лее детьми для<br>итово Шуйского        |                                     |       | 1 регионального<br>Човгород"                                                  | регионального<br>Новгород"(64 м)                                        | кВ)                               |                                   | вода                               |                         |                         |                        | КВ                                  | L, КТП-2, КТП-3<br>КТП                                                  | 10 kB                             | 4 10 KB                           |                         |                     |                                                 | -1, ГРПШ-2,<br>астка под ГРПШ                                            |                                |                          |                                  |                              |                           |                         |                                                       | H                    | _ |  |